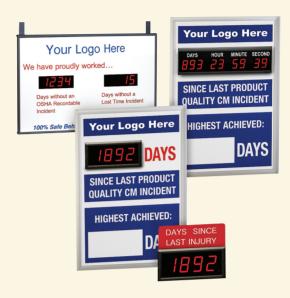

# Indoor / Outdoor Custom Safety Scoreboards

### **Design Your Safety Scoreboard!**

Whether it's indoors or outdoors, EDI can build YOUR safety scoreboard. Fields can increment automatically every 24 hours with our rate over time displays.

PC / PLC Controlled / Photo Eye Pushbutton (Optional)

DAYS SINCE LAST INJURY 25 16
INJURIES THIS MONTH
INJURIES LAST MONTH
5

Keypad Optional