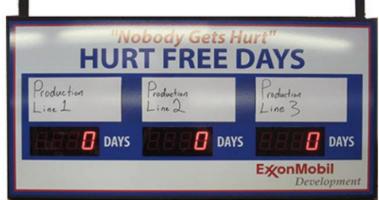

DAYS SINCE LAST INJURY 25 16
INJURIES THIS MONTH
INJURIES LAST MONTH
5

Keypad Optional