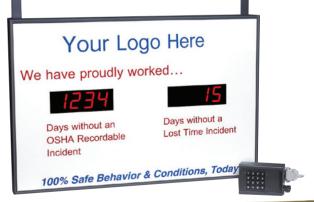

## Perfect for "Days Since Last Injury"

Send us your design. We can make both indoor and outdoor models!