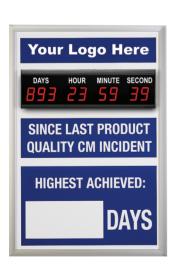

### **Design Your Safety Scoreboard!**

Whether it's indoors or outdoors, EDI can build YOUR safety scoreboard. Fields can increment automatically every 24 hours with our rate over time displays.

PC / PLC Controlled / Photo Eye Pushbutton (Optional)