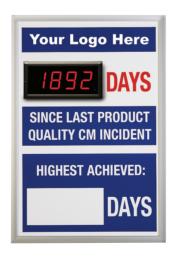

## Perfect for "Days Since Last Injury"

Send us your design. We can make both indoor and outdoor models!