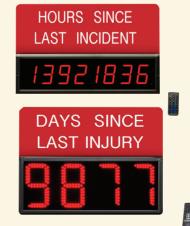

### **FEATURES**

- Increment by One every 24 hours OR Decrement by One every 24 hours
- Battery backup to keep Internal timing
- · IR Remote to easily program
- Decimal point pulses when the unit it running

### WHAT'S IN THE BOX

- Bright 3" or 8" high numbers
- Battery backup to retin the last number displayed
- 5 ft., 120VAC power plug
- IR Remote with battery
- Mounting brackets
- Complete Instructions
- Factory service one-year warranty on parts and labor
- Unlimited technical phone support