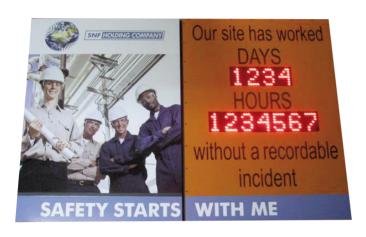

## Perfect for "Days Since Last Injury"

Send us your design. We can make both indoor and outdoor models!