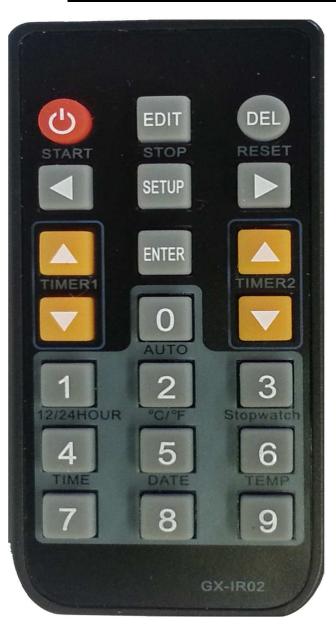

## **Infrared Remote (IR) Overview**

Set to Count Up

## **Display Setup**

- 1. Press the **EDIT** button and the most significant digit will flash waiting to input the time.
- 2. Input the current hours (<u>HH</u>) and minute (MM) in a 12 hour format and press the **ENTER** button.

ннмм

**HHMM** = Hours and minutes in two digits

- 3. Press the 12/24 button to switch between 12 and 24 hour format
- 4. The colons will flash as the clock is running. Battery backup will keep the time running when there is no power applied.