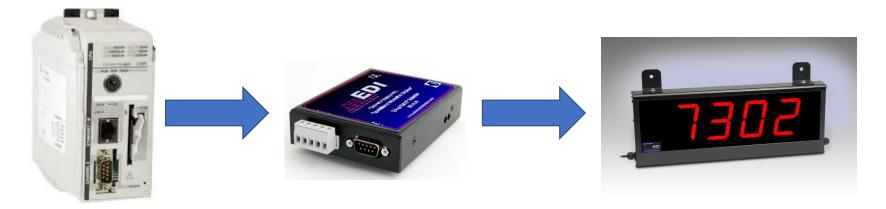

## **Description:**

- Our numeric displays can be controlled using our ED3600 EIP / Profinet gateways. This device exchanges the Ethernet/IP protocol into ASCII serial strings compatible with the industrial message displays.
- The ED3600 allows for the numeric displays to be connected via an Ethernet CAT5 cable and not limited to a shot distance RS-232 cable typically connected to traditional digital displays.

**PLC** 

**ED3600 Gateway** 

2.25" / 4" / 6" / 8" and 12" High Numbers Available. Indoor and Outdoor Models. Up to 12 Digits.

## **Features:**

- 1. Sample add-on instructions are provided to make ladder logic programming very easy. The sets of AOIs can be imported into your project and reused in ladder flow.
- 2. These numeric displays are enclosed in a NEMA1 aluminum cabinet. We offer NEMA12 / NEMA4 and NEMA4X enclosures too.
- 3. Outdoor monochrome displays are available using super-bright LEDS (red or amber or green). The gateway is located inside the enclosure.