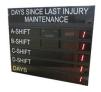

### **Design Your Safety Scoreboard!**

Whether it's indoors or outdoors, EDI can build YOUR safety scoreboard. Fields can increment automatically every 24 hours with our rate over time displays.

PC / PLC Controlled / Photo Eye Pushbutton (Optional)