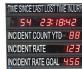

DAYS SINCE LAST INJURY 25 16
INJURIES THIS MONTH
INJURIES LAST MONTH
5

Keypad Optional