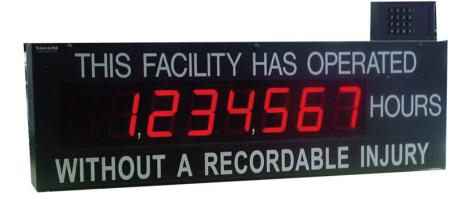

DAYS SINCE LAST INJURY 25 16
INJURIES THIS MONTH
INJURIES LAST MONTH
5

Keypad Optional