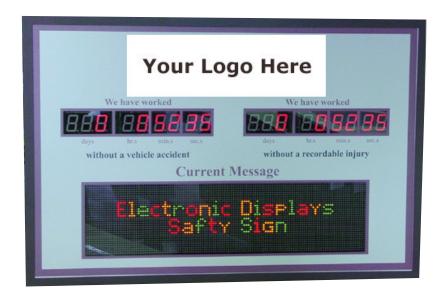

DAYS SINCE LAST INJURY 25 16
INJURIES THIS MONTH
INJURIES LAST MONTH
5

Keypad Optional