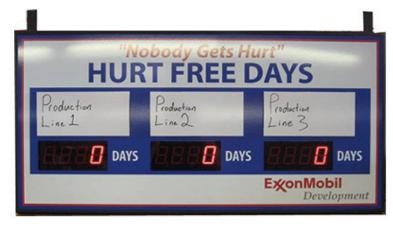

### **Design Your Safety Scoreboard!**

Whether it's indoors or outdoors, EDI can build YOUR safety scoreboard. Fields can increment automatically every 24 hours with our rate over time displays.

PC / PLC Controlled / Photo Eye Pushbutton (Optional)