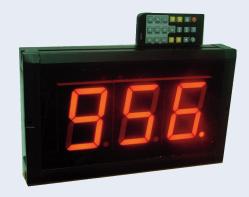

# Perfect for "Days Since Last Injury"

Send us your design.
We can make both indoor and outdoor models!

### Features:

- Increment by One every 24 hours OR Decrement by One every 24 hours
- · Battery backup to keep Internal timing
- IR Remote to easily program
- · Decimal point pulses when the unit it running