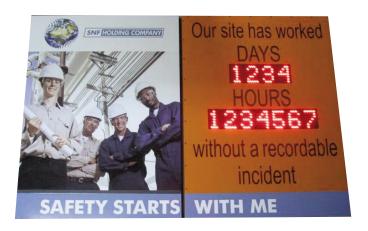

# Perfect for "Days Since Last Injury"

Send us your design.
We can make both indoor and outdoor models!