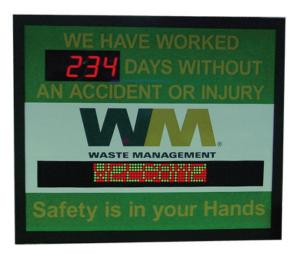

# Perfect for "Days Since Last Injury"

Send us your design.
We can make both indoor and outdoor models!