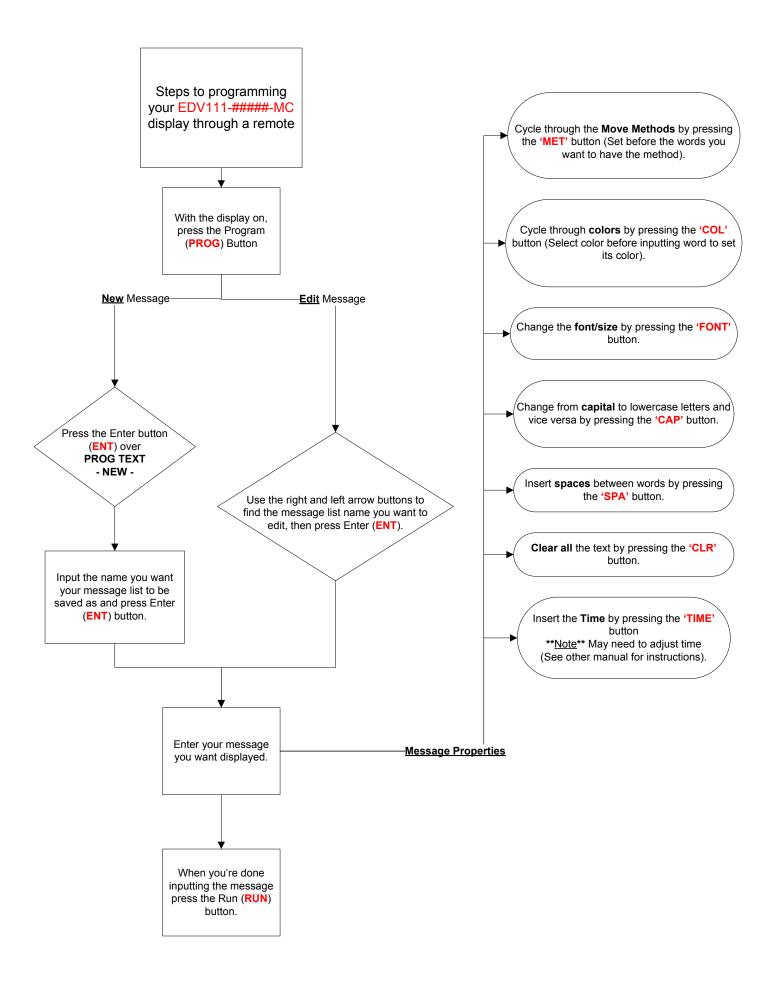

## **E2000 Simple Programming Guide**

Turn power ON or OFF

[PROG] Start text programming

RUN Finish text programming

← Move cursor left one character

→ Move cursor right one character

ALT | ← | Move cursor left one word

[ ALT ][ → ] Move cursor right one word

NEXT Change to next format

PREV Change to previous format

[CAP] Toggle between capital and lowercase

[ INS ] Toggle between insert mode and overwrite mode

DEL Delete the character after cursor

ALT DEL Delete the character before cursor

[CLR] Clear all text

SPA Input a space character

ENT I Insert a new line

[F0NT] Select font

COL Select color

TIME Insert date and time

ALT (TIME) Insert a counter

CPW Insert temperature