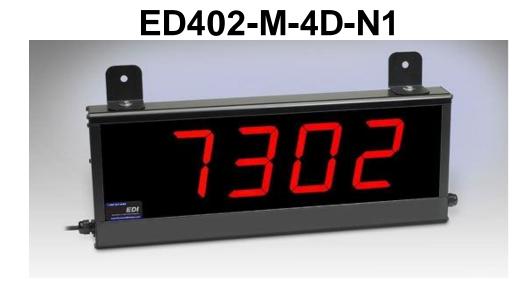

## ED402-M-4D-N1 Specifications

## **Physical Specifications**

| Indoor / Outdoor           | Designed to be installed and viewed indoors               |
|----------------------------|-----------------------------------------------------------|
| Operating Environment      | 32 to 120 Degrees (0 to 49 Degrees C) / 0 to 95% Humidity |
| Dimensions                 | 26" L x 8" H x 2.25" D                                    |
| Weight                     | Approx. 10 Lbs.                                           |
| Number of Digits           | Four (4) Digits                                           |
| Character Height           | 4.0" High Numbers                                         |
| Viewing Distance           | Up to 190 Feet Away                                       |
| LED Color / Material       | Red, Green, Amber, Blue, Tri-Color                        |
| LED intensity              | 10 MCD Super-Bright Discrete LEDS                         |
| Power Supply               | Yes                                                       |
| Enclosure Color / Material | Black Aluminum                                            |
| Enclosure NEMA Rating      | NEMA 1 Rated                                              |
|                            | NEMA 12 Rated                                             |
|                            | NEMA 4 Rated                                              |
|                            | NEMA 4X Rated                                             |
| Mounting Method            | Two Mounting Brackets Included for Hanging / Wall Mount   |
| Limited Warranty           | One-Year Factory Service                                  |