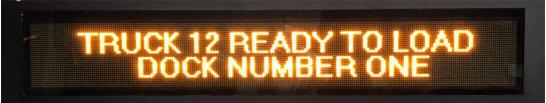

## Outdoor Message Signs In Red or Amber

## **Features:**

**PLC** 

- Sample add-on instructions are provided to make ladder logic programming very easy. The sets of AOIs can be imported into
  your project and reused in ladder flow.
- 2. The ED3600 gateway is located inside the enclosure,
- 3. These message signs are enclosed in a NEMA4 aluminum cabinet or NEMA4X stainless-steel enclosures.
- 4. Outdoor monochrome displays are available using super-bright LEDS (red or amber).