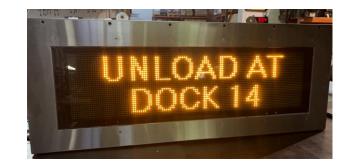

## Outdoor Message Signs In Red or Amber

## **Features:**

**PLC** 

- Sample add-on instructions are provided to make ladder logic programming very easy. The sets of AOIs can be imported into
  your project and reused in ladder flow.
- 2. The ED3600 gateway is located inside the enclosure,
- 3. These message signs are enclosed in a NEMA4 aluminum cabinet or NEMA4X stainless-steel enclosures.
- 4. Outdoor monochrome displays are available using super-bright LEDS (red or amber).