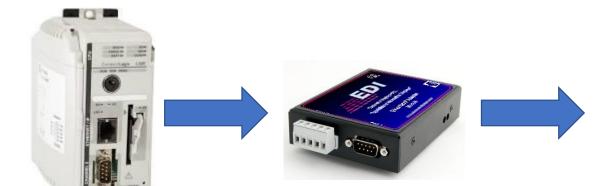

## **Description:**

- EDV111 industrial message signs can be controlled using our ED3600 EIP / Profinet gateways. This device exchanges the Ethernet/IP protocol into ASCII serial strings compatible with the industrial message displays.
- The ED3600 allows for the message signs to be connected via an Ethernet CAT5 cable and not limited to a shot distance RS-232 cable typically connected to traditional digital displays.

## **Features:**

**PLC** 

- Sample add-on instructions are provided to make ladder logic programming very easy. The sets of AOIs can be imported into
  your project and reused in ladder flow.
- 2. The ED3600 gateway is located inside the enclosure,
- 3. These message signs are enclosed in a NEMA4 aluminum cabinet or NEMA4X stainless-steel enclosures.
- 4. Outdoor monochrome displays are available using super-bright LEDS (red or amber).

**ED3600 Gateway**