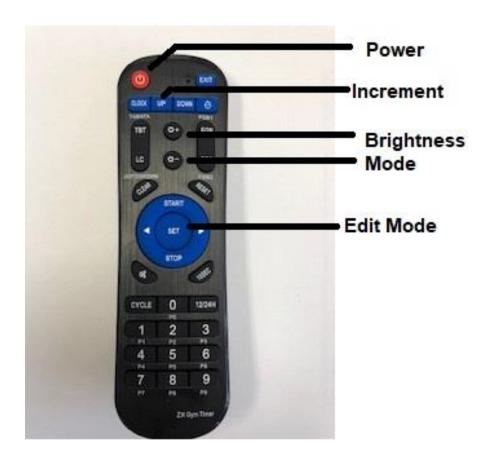

## **EDV800-4D-DAYS Digital Safety Displays**

Programming Instructions: The dislay will increment by "1" every 24 hours.

#### Press the "SET" button.

The display will flash.

Enter the number of days you want to start from.

#### Press the "SET" button.

Enter the current hours or the hours you want to start timing from. For example, enter "12" if you want the diplay to increment after 12 hours.

#### Press the "SET" button.

Enter the current minutes or the minutes you want to start timing from. For example, enter "30" if you want the diplay to increment after 30 minutes.

### Press the "SET" button.

Enter the current seconds or the seconds you want to start timing from. For example, enter "30" if you want the diplay to increment after 30 seconds.

Press the "UP" button.

Here's a good test:

Enter 23 hours / 59 minutes and 55 seconds.

Press "up".

The display will increment by "1" after 5 seconds.

For more information, please contact us:

1 – 800 – 367 – 6045 or <u>ledsales@electronicdisplays.com</u>