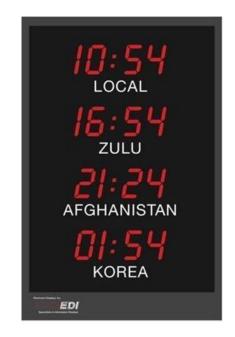

# ED206-4F-VERT

GSA Contract GS-02F-0134V Bright 2.25" High LED Display with FOUR Time Zone Fields Dimensions: 25"H x 15"W x 3"D White, vinyl location designators under each time zone HH:MM in Military Time Format. Mounting Brackets

- Enclosure: 25"H x 15"W x 3"D
- Bright 2.25" High LED Display with Four Time Zone Fields
- White Vinyl Lettering Under Each Time to Designate Location
- PC software and IR remote provided to program.
- Mounting Brackets