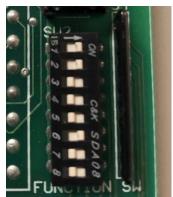

#### TIME ZONE DISPLAY TIME ADJUSTMENT

On the back of the time zone display is a knockout. Remove the cover to access the function dip switch.

Function Dip Switch

## **Function Switch**

## Switches 1, 2, 3, & 4 are used for Time Zone Adjustments (add all values)

- 1 ON adds or subtracts 1 hour
- 2 ON adds or subtracts 2 hours
- 3 ON adds or subtracts 4 hours
- 4 ON adds or subtracts 8 hours

## Switch 5 (30 min time zone)

ON = 30 MINUTES WILL BE ADDED OR SUBTRACTED BASED ON SWITCH 8 OFF = THER WILL BE NO 30 MIN ADDITION OR SUBTRACTION. Switch 6 is not used

Switch 7 is 12/24- hour select

SWILCH I IS 12/24- Hour sele

7 ON = 12-hour mode

7 OFF = 24-hour mode

## Switch 8 is used to select ADD or SUBTRACT for Time Zone Adjustment

8 ON = SUBTRACT switches 1 through 4 8 OFF = ADD switches 1 through 4