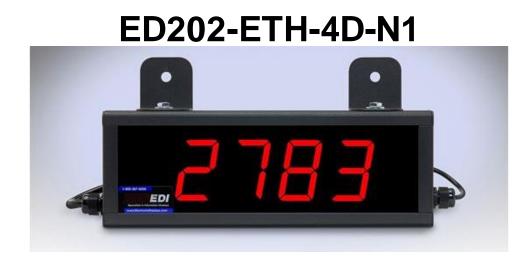

www.electronicdisplays.com

Visible up to 90 feet Bright 4" high digits. 12"L x 4"H x 2.5"D. Mounting brackets provided. Available in red (green / blue or amber optional).

- Visible up to 90 feet
- Ethernet Connection to Place the Display Anywhere on Your Network
- Dimensions: 12"L x 4"H x 2.5"D
- Standard ASCII Protocol Provided
- RJ45 Jack for Easy Connection
- Mounting Brackets
- Factory Service One-Year Warranty on Parts and Labor
- Unlimited Technical Phone Support

## ED202-ETH-4D-N1 Specifications

## **Physical Specifications**

| Indoor / Outdoor           | Designed to be installed and viewed indoors               |
|----------------------------|-----------------------------------------------------------|
| Operating Environment      | 32 to 120 Degrees (0 to 49 Degrees C) / 0 to 95% Humidity |
| Dimensions                 | 12" L x 4" H x 2.25" D                                    |
| Weight                     | Approx. 6 Lbs.                                            |
| Number of Digits           | Four (4) Digits                                           |
| Character Height           | 2.25" High Numbers                                        |
| Viewing Distance           | Up to 90 Feet Away                                        |
| LED Color / Material       | Red, Green, Amber, Blue, Tri-Color                        |
| LED intensity              | 10 MCD Super-Bright Discrete LEDS                         |
| Power Supply               | Yes                                                       |
| Enclosure Color / Material | Black Aluminum                                            |
| Enclosure NEMA Rating      | NEMA 1 Rated                                              |
|                            | NEMA 12 Rated                                             |
|                            | NEMA 4 Rated                                              |
|                            | NEMA 4X Rated                                             |
| Mounting Method            | Two Mounting Brackets Included for Hanging / Wall Mount   |
| Limited Warranty           | One-Year Factory Service                                  |