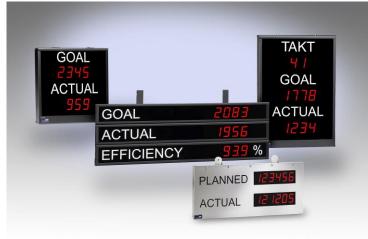

Ladle Wt: #28456 Lbs
Tundish Wt: #28456 Lbs
Tundish Temp: #456 F
Cast Speed: #456 lpm
Cast Length: #458 Ft

Sizes: 2.25" / 4" / 6" / 8" and 12"