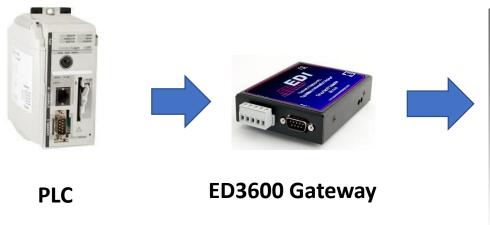

## Description:

- Our production scoreboards can be controlled using our ED3600 EIP / Profinet gateways. This device exchanges the Ethernet/IP protocol into ASCII serial strings compatible with the industrial message displays.
- The ED3600 allows for the message signs to be connected via an Ethernet CAT5 cable and not limited to a shot distance RS-232 cable typically connected to traditional digital displays.