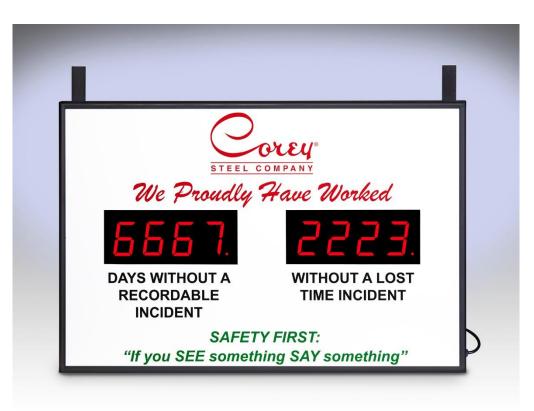

## Infrared Remote (IR) Overview

| Display Setup                                                                                                                                                                                                                                                                                                                   |
|---------------------------------------------------------------------------------------------------------------------------------------------------------------------------------------------------------------------------------------------------------------------------------------------------------------------------------|
| <ol> <li>Press the EDIT or EXIT button and input the days (DDDD) you would like to count up or count down from and press the OK button.</li> <li>NOTE: There are two versions of the display. One version enters Setup mode by pressing EDIT and the other EXIT.</li> <li>DDDD</li> <li>DDDD = Days saved on display</li> </ol> |
| <ul> <li>2. Input the current hours (<u>HH</u>) in a 24 hour format and press the OK button.</li> <li>1 - HH</li> <li>HH = Hours saved on display</li> </ul>                                                                                                                                                                    |
| 3. Input the current minutes (MM) press the <b>OK</b> button 2 - MM MM = Minutes saved on display                                                                                                                                                                                                                               |
| <ul> <li>4. Input the current seconds (SS) press the OK button</li> <li>3 - SS</li> <li>SS = Seconds saved on display</li> </ul>                                                                                                                                                                                                |
| <ol> <li>The display will show the entered number of days. Select whether you<br/>would like to count up or down by pressing the <u>Up or Down</u> button (see<br/>remote description on previous page) to complete the configuration of your<br/>display.</li> </ol>                                                           |
| <b>NOTE:</b> An LED will blink on and off and a beep sound will be played when it is timing up or down.                                                                                                                                                                                                                         |