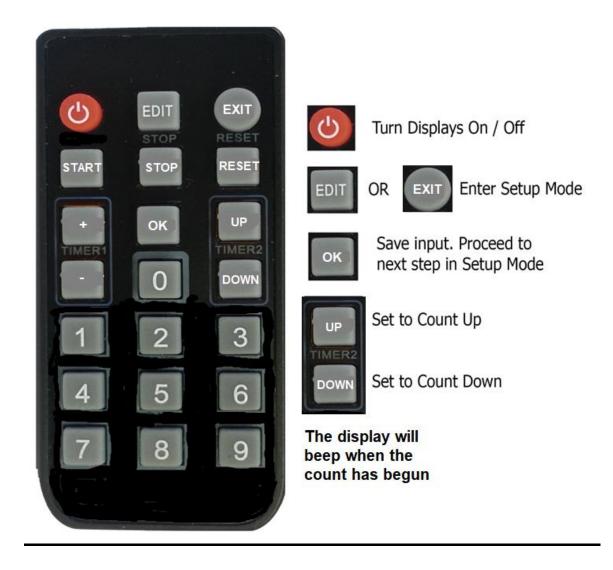

## Infrared Remote (IR) Overview

| Display Setup                                                                                                                                                                                                                                                                                                                   |
|---------------------------------------------------------------------------------------------------------------------------------------------------------------------------------------------------------------------------------------------------------------------------------------------------------------------------------|
| <ol> <li>Press the EDIT or EXIT button and input the days (DDDD) you would like to count up or count down from and press the OK button.</li> <li>NOTE: There are two versions of the display. One version enters Setup mode by pressing EDIT and the other EXIT.</li> <li>DDDD</li> <li>DDDD = Days saved on display</li> </ol> |
| <ul> <li>2. Input the current hours (<u>HH</u>) in a 24 hour format and press the OK button.</li> <li>1 - HH</li> <li>HH = Hours saved on display</li> </ul>                                                                                                                                                                    |
| 3. Input the current minutes (MM) press the <b>OK</b> button 2 - MM MM = Minutes saved on display                                                                                                                                                                                                                               |
| <ul> <li>4. Input the current seconds (SS) press the OK button</li> <li>3 - SS</li> <li>SS = Seconds saved on display</li> </ul>                                                                                                                                                                                                |
| <ol> <li>The display will show the entered number of days. Select whether you<br/>would like to count up or down by pressing the <u>Up or Down</u> button (see<br/>remote description on previous page) to complete the configuration of your<br/>display.</li> </ol>                                                           |
| <b>NOTE:</b> An LED will blink on and off and a beep sound will be played when it is timing up or down.                                                                                                                                                                                                                         |